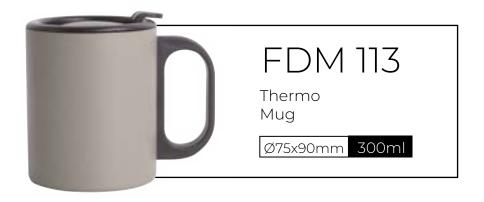

Thermo Mug
Full Offset Print /C/F

Ø70x150mm 250ml

The FDM 113 stainless thermos cup, with dimensions of 70x90mm and a capacity of 300ml, is meticulously designed to meet your daily beverage needs with unmatched efficiency. Constructed from high-quality stainless, this thermos offers exceptional durability, ensuring long-lasting use without compromising its sleek appearance. The double-walled vacuum insulation technology keeps your drinks at the ideal temperature for hours, allowing you to enjoy hot coffee on a chilly morning or refreshing iced tea on a hot afternoon. The ergonomic design of the FDM 113 makes it incredibly comfortable to hold and carry. Its compact size easily fits in your hand and seamlessly slips into your bag, making it the perfect companion for your daily commute, office desk, or weekend adventures. The innovative leak-proof lid provides peace of mind by preventing spills, so you can confidently carry it in your bag without worrying about any mess.