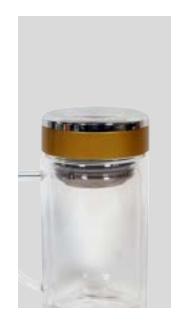

# 2024 MUG CATALOG

FDM 094

Stainless Steel Thermos Flask (Thick Edge)

Ø70x190mm 350ml

FDM 094

Stainless Steel Thermos Flask (Thick Edge)

Ø70x190mm 350ml

FDM 094

Stainless Steel Thermos Flask (Thick Edge)

Ø70x190mm 350ml

FDM 094

Stainless Steel Thermos Flask (Thick Edge)

Ø70x190mm 350ml

FDM 092

Inside Stainless Steel Thermo Mug

70X150 280ml

FDM 094

Stainless Steel Thermos Flask (Thick Edge)

Ø70x190mm 350ml