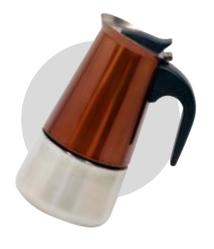

ermos

Ø70x150mm 250ml

FDM 090

Eco Friendly Thermos

Ø70x150mm 250ml

FDM 090

Eco Friendly Thermos

Ø70x150mm <u>25</u>0ml





# YOU MIGHT ALSO LIKE these models

# COFFEE EQUIPMENT

The FDM series equipment provides ideal support for your coffee breaks. FDM 135 Glass Coffee Mug 110x205mm 600ml offers rapid heating and digital control. FDM 119 90x175mm is a compact and hygienic option. FDM 152 85x190mm brings out the aroma perfectly. With these tools, your coffee enjoyment will be at its peak.









### COFFEE

**COFFEE GRINDER** 

The FDM 123 coffee grinder is renowned for its efficiency and reliability, featuring a durable burr grinding mechanism that ensures uniform grind size for consistent flavor extraction.

### POTS



### FDM 133

Heated Car Thermo Mug

Ø85x120x165mm 450ml



### FDM 147

Moka Pot 4 Cups

100x120170mm

160ml



### FDM 149

Moka Pot

Ø95x150x150mm **120m**l







### **ECO JUG**

#### ECO JUG DECANTER

The Eco Jug Decanter Set with 4 cups is a beautifully designed and eco-friendly beverage set, perfect for any occasion. The jug, measuring 80mm in diameter and 150mm in height, is crafted from sustainable materials, making it a responsible choice for environmentally conscious consumers.

### JUG SET



FDM 45

Decanter Set 4 Cups

Ø80x150mm 600ml



FDM 45

Decanter Set 4 Cups

Ø80x150mm 600ml



FDM 45

Decanter Set 4 Cups

Ø80x150mm 600ml







FDM 157

Pet Drinker

40x48mm 600ml



FDM 157

Pet Drinker

40x48mm 600ml



TRITAN

Pet Drinker

650ml



POLYCARBONAT

luke Matara

700ml



FDM 099

Pet Drinker

Ø70x210mm 550ml



FDM 099

Pet D