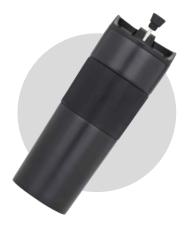

### HOT&FRESH

STAINLESS STEEL FRENCH PRESS

Thanks to the French Press feature, you can enjoy hot, freshly brewed beverages anywhere you like.

With this easy-to-use method, you can experience high-quality coffee and tea at home, at work, or outdoors.

#### STAINLESS STEEL FRENCH PRESS THERMOS

### FDM 112

Stainless Steel French Press

Ø80x220mm 500ml

### FDM 112

Stainless Steel French Press

Ø80x220mm 500<u>m</u>l