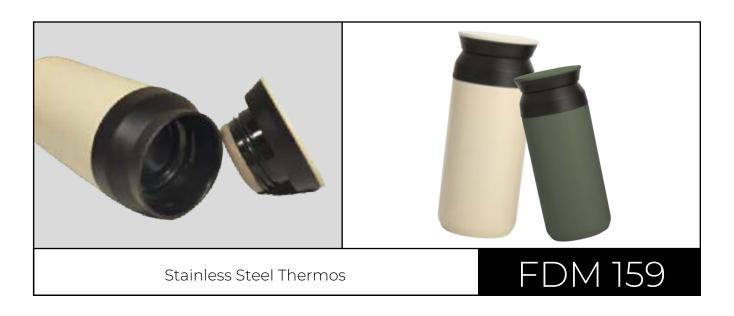

Ø70x190mm 500ml

FDM 159 Stainless Steel Thermos Flask

Ø68x165mm

FDM 127-U
Stainless Steel
Thermos

Ø65x220mm 420ml

350ml