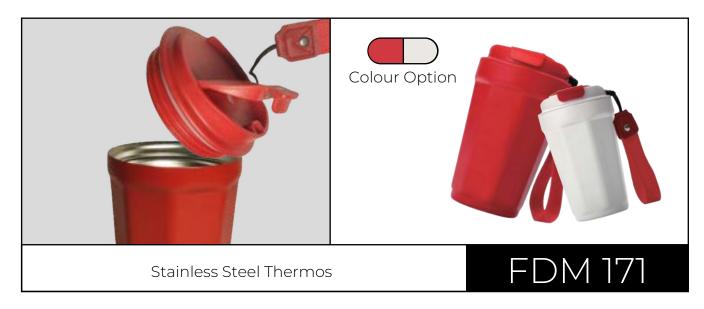

FDM 171

Stainless Steel Thermos Flask

65X92x142mm 350ml

FDM 159

Stainless Steel Thermos

Ø68x240mm 500ml

FDM 170

Lid With Straw Stainless Steel Thermos

Ø80x170mm 380ml

FDM 171

Stainless Steel Thermos Flask

65X92x142mm 350ml