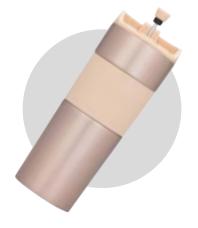

### HOT&FRESH

STAINLESS STEEL FRENCH PRESS

Thanks to the French Press feature, you can enjoy hot, freshly brewed beverages anywhere you like.

With this easy-to-use method, you can experience high-quality coffee and tea at home, at work, or outdoors.

#### STAINLESS STEEL FRENCH PRESS THERMOS

### FDM 112

Stainless Steel French Press

Ø80x220mm 500ml

### FDM 112

Stainless Steel French Press

Ø80x220mm 500<u>m</u>l