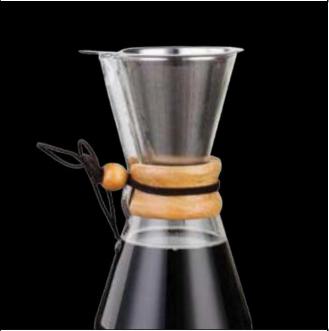

### **ECO JUG**

#### ECO JUG DECANTER

The Eco Jug Decanter Set with 4 cups is a beautifully designed and eco-friendly beverage set, perfect for any occasion. The jug, measuring 80mm in diameter and 150mm in height, is crafted from sustainable materials, making it a responsible choice for environmentally conscious consumers.