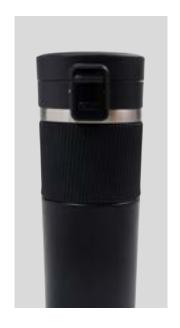

### HOT&FRESH

STAINLESS STEEL FRENCH PRESS

Thanks to the French Press feature, you can enjoy hot, freshly brewed beverages anywhere you like.

With this easy-to-use method, you can experience high-quality coffee and tea at home, at work, or outdoors.

#### STAINLESS STEEL FRENCH PRESS THERMOS

### FDM 112

Stainless Steel French Press

Ø80x220mm 500ml

### FDM 112

Stainless Steel French Press

Ø80x220mm 500<u>m</u>l

### FDM 112

Stainless Steel French Press

Ø80x220mm 500ml

FDM 158 Stainless Steel Thermos

Ø68x240mm 500ml

FDM 170

Lid With Straw Stainless Steel Thermos

Ø80x170mm 380ml