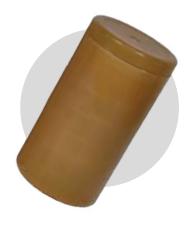

### DOUBLE WALL

STEEL WALL THERMOS

Double Wall Steel Thermos is a high-quality thermos that brings both practicality and elegance to your daily life. With its double-walled steel construction, it keeps your beverages hot or cold for extended periods.