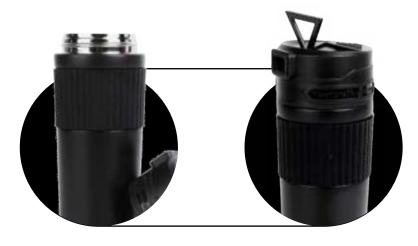

FDM 173
Stainless Steel
Thermos

Ø70x180mm 400ml

FDM 173
Stainless Steel
Thermos

Ø70x180mm 400ml

FDM 169

French Press
Stainless Steel Thermos

Ø65x180mm 350ml

FDM 04S

Vacuum Stainless Steel Thermos Flask

Ø67x230mm 400ml

FDM 04S

Vacuum Stainless Steel Thermos Flask

Ø67x230mm 400ml

**FDM 03S** 

Vacuum Stainless Steel Thermos Flask

Ø67x195mm 300ml