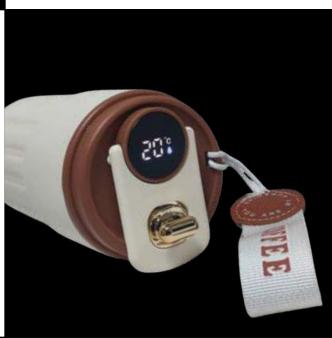

### FDM 174 LED THERMOS

The FDM 174 LED Display Stainless Steel Thermos 75x165mm 410ml is an essential accessory for modern living, combining sleek design with practical functionality. Crafted from high-quality stainless steel, it is both durable and stylish, making it ideal for any setting.