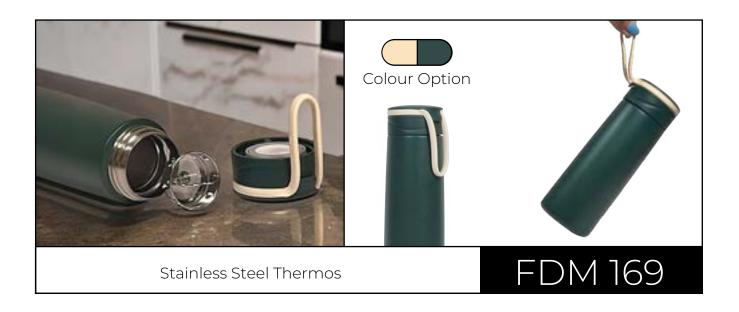

FDM 173
Stainless Steel
Thermos

Ø70x180mm 400ml

FDM 173
Stainless Steel
Thermos

Ø70x180mm 400ml

FDM 169

French Press
Stainless Steel Thermos

Ø65x180mm 350ml

FDM 04S