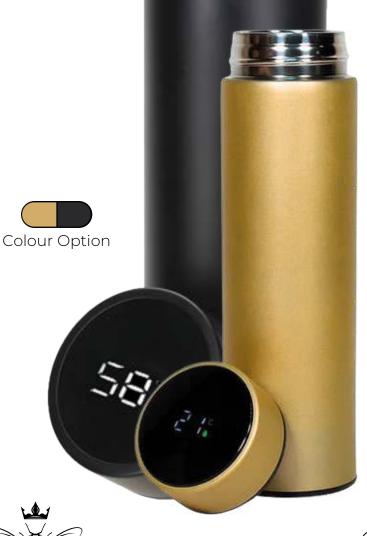

### FDM 174 LED THERMOS

The FDM 174 LED Display Stainless Steel Thermos 75x165mm 410ml is an essential accessory for modern living, combining sleek design with practical functionality. Crafted from high-quality stainless steel, it is both durable and stylish, making it ideal for any setting.

### FDM 161

LED Display Stainless Steel Thermos

Ø78x210mm 480ml

FDM 121

LED Display Stainless Steel Thermos

Ø65x225mm 400ml