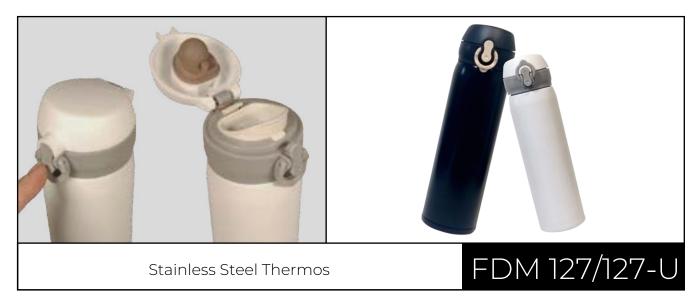

Ø67x195mm 300ml

FDM 175
Stainless Steel
Thermos

Ø70x190mm 500ml

FDM 125
Stainless Steel
Thermos

Ø90x175mm 500ml

FDM 127-U
Stainless Steel
Thermos

Ø65x220mm 420ml

FDM 175
Stainless Steel
Thermos

Ø70x190mm 500ml

FDM 159 Stainless Steel Thermos Flask

Ø68x165mm

FDM 127-U
Stainless Steel
Thermos

Ø65x220mm 420ml

350ml