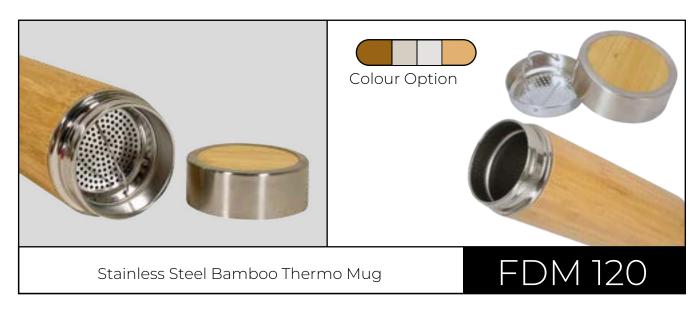

FDM 120
Bamboo Thermo
Mug

Ø65x200mm 350ml

FDM 163

Double Wall
Glass Mug

Ø77x149mm 350ml

FDM 162

Double Wall
Glass Mug

Ø71x198mm 400ml