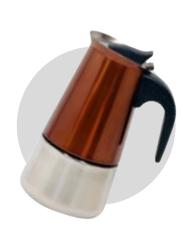

FDM 157

Pet Drinker

40x48mm 600ml



TRITAN

Pet Drinker

650ml



POLYCARBONAT

luke Matara

700ml



FDM 099

Pet Drinker

Ø70x210mm 550ml



FDM 099

Pet Drinker

Ø70x210mm 550ml





# YOU MY ALSO LIKE these model

### MUG AND CUP

For the FDM 95 Capsule Mug 450ml 180x98x98mm, FDM 095 Coffee Cup 400ml, FDM 095 Pipette Mug Ø98x130mm 450ml and more products, don't forget to scan the QR code to visit our website!









### **BREWING**

**BREWING EQUIPMENT** 

Brewing Equipment FDM 165 is a device designed for precise and efficient brewing, with a 350ml capacity. Targeted at small-scale or home brewers, this model may offer features such as adjustable brewing time and temperature control. Users can achieve ideal results for coffee. tea, or other infusions.

### BREWING EQUIPMENT







FDM 164

MOKA POT

Ø100x120X170mm 160ml

FDM 165

MINI **KETTLE** 

Ø75x175X110mm 350ml

FDM 165

MINI KETTLE

Ø75x175X110mm 350ml