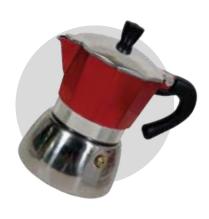

Ø70x150mm 250ml

FDM 090

Eco Friendly Thermos

Ø70x150mm <u>25</u>0ml





# YOU MIGHT ALSO LIKE these models

# COFFEE EQUIPMENT

The FDM series equipment provides ideal support for your coffee breaks. FDM 135 Glass Coffee Mug 110x205mm 600ml offers rapid heating and digital control. FDM 119 90x175mm is a compact and hygienic option. FDM 152 85x190mm brings out the aroma perfectly. With these tools, your coffee enjoyment will be at its peak.









### COFFEE

**COFFEE GRINDER** 

The FDM 123 coffee grinder is renowned for its efficiency and reliability, featuring a durable burr grinding mechanism that ensures uniform grind size for consistent flavor extraction.

### POTS



### FDM 133

Heated Car Thermo Mug

Ø85x120x165mm 450ml



### FDM 147

Moka Pot 4 Cups

100x120170mm

160ml



### FDM 149

Moka Pot

Ø95x150x150mm **120m**l







### **ECO JUG**

#### ECO JUG DECANTER

The Eco Jug Decanter Set with 4 cups is a beautifully designed and eco-friendly beverage set, perfect for any occasion. The jug, measuring 80mm in diameter and 150mm in height, is crafted from sustainable materials, making it a responsible choice for environmentally conscious consumers.

### JUG SET



FDM 45

Decanter Set 4 Cups

Ø80x150mm 600ml



FDM 45

Decanter Set 4 Cups

Ø80x150mm 600ml



FDM 45

Decanter Set 4 Cups

Ø80x150mm 600ml







FDM 157

Pet Drinker

40x48mm 600ml



FDM 157

Pet Drinker

40x48mm 600ml



TRITAN

Pet Drinker

650ml



POLYCARBONAT

luke Matara

700ml



FDM 099

Pet Drinker

Ø70x210mm 550ml



FDM 099

Pet Drinker

Ø70x210mm 550ml





# YOU MY ALSO LIKE these