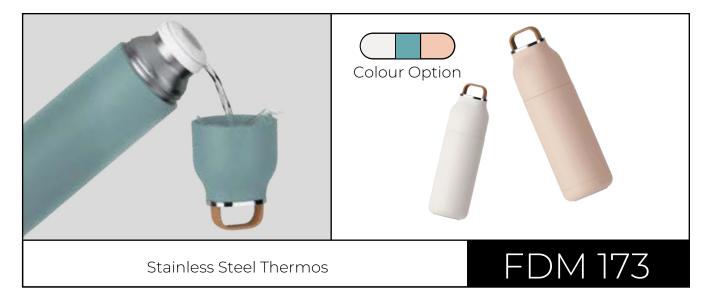

FDM 173
Stainless Steel
Thermos

Ø70x180mm 400ml

FDM 173
Stainless Steel
Thermos

Ø70x180mm 400ml

FDM 169

French Press
Stainless Steel Thermos

Ø65x180mm 350ml

FDM 04S