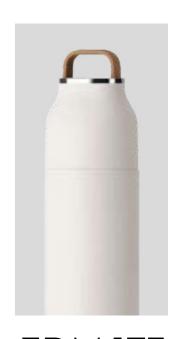

### FDM 114 BAMBOO LID

The FDM 114 is a 500 ml stainless steel water bottle that combines durability with an elegant design. Crafted from high-quality stainless steel, this bottle is built to withstand the rigors of daily use while resisting corrosion, ensuring it remains a reliable companion for years to come. Its standout feature is a beautifully designed bamboo cap, which adds a touch of natural elegance and sophistication to its modern aesthetic. Measuring Ø 72 x 200 mm, the FDM 114 strikes the perfect balance between a compact size and a generous capacity, making it easy to carry while providing enough volume to keep you hydrated throughout the day.

Ø72x200mm 500ml

FDM 167

Stainless Steel Canteen

Ø75x250mm 750ml

FDM 167 FDM 180

Stainless Steel Canteen

Ø75x250mm 750ml

Stainless Steel Thermos