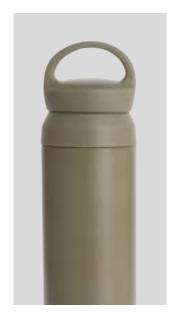

### **ECO JUG**

#### ECO JUG DECANTER

The Eco Jug Decanter Set with 4 cups is a beautifully designed and eco-friendly beverage set, perfect for any occasion. The jug, measuring 80mm in diameter and 150mm in height, is crafted from sustainable materials, making it a responsible choice for environmentally conscious consumers.