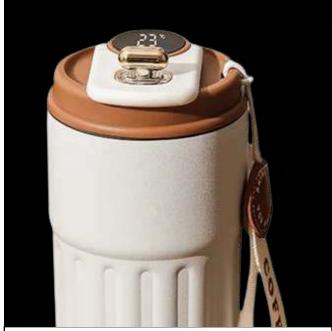

### FDM 174 LED THERMOS

The FDM 174 LED Display Stainless Steel Thermos 75x165mm 410ml is an essential accessory for modern living, combining sleek design with practical functionality. Crafted from high-quality stainless steel, it is both durable and stylish, making it ideal for any setting.