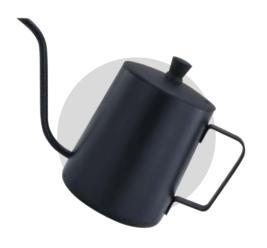

### **BREWING**

**BREWING EQUIPMENT** 

Brewing Equipment FDM 165 is a device designed for precise and efficient brewing, with a 350ml capacity. Targeted at small-scale or home brewers, this model may offer features such as adjustable brewing time and temperature control. Users can achieve ideal results for coffee. tea, or other infusions.

### BREWING EQUIPMENT

FDM 164

MOKA POT

Ø100x120X170mm 160ml

FDM 165

MINI **KETTLE** 

Ø75x175X110mm 350ml

FDM 165

MINI KETTLE

Ø75x175X110mm 350ml