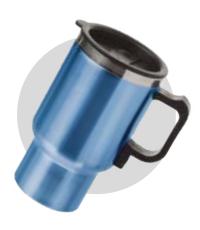

.

### ECO FRIENDLY THERMOS







FDM 090

Eco Friendly Thermos

Ø70x150mm 250ml

FDM 090

Eco Friendly Thermos

Ø70x150mm 250ml

FDM 090

Eco Friendly Thermos

Ø70x150mm <u>25</u>0ml





# YOU MIGHT ALSO LIKE these models

# COFFEE EQUIPMENT

The FDM series equipment provides ideal support for your coffee breaks. FDM 135 Glass Coffee Mug 110x205mm 600ml offers rapid heating and digital control. FDM 119 90x175mm is a compact and hygienic option. FDM 152 85x190mm brings out the aroma perfectly. With these tools, your coffee enjoyment will be at its peak.









### COFFEE

**COFFEE GRINDER** 

The FDM 123 coffee grinder is renowned for its efficiency and reliability, featuring a durable burr grinding mechanism that ensures uniform grind size for consistent flavor extraction.

### POTS



### FDM 133

Heated Car Thermo Mug

Ø85x120x165mm 450ml



### FDM 147

Moka Pot 4 Cups

100x120170mm

160ml



### FDM 149

Moka Pot

Ø95x150x150mm **120m**l







### **ECO JUG**

#### ECO JUG DECANTER

The Eco Jug Decanter Set with 4 cups is a beautifully designed and eco-friendly beverage set, perfect for any occasion. The jug, measuring 80mm in diameter and 150mm in height, is crafted from sustainable materials, making it a responsible choice for environmentally conscious consumers.

### JUG SET



FDM 45

Decanter Set 4 Cups

Ø80x150mm 600ml



FDM 45

Decanter Set 4 Cups

Ø80x150mm 600ml



FDM 45

Decanter Set 4 Cups

Ø80x150mm 600ml







FDM 157

Pet Drinker

40x48mm 600ml



FDM 157

Pet Drinker

40x48mm 600ml



TRITAN

Pet Drinker

650ml



POLYCARBONAT

luke Matara

700ml