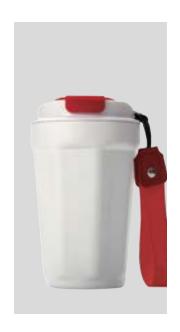

### **ECO FRIEND**

**ECO FRIENDLY THERMOS** 

The FDM 090 Mug stands out as an eco-friendly thermos cup with superior design and performance. With its ideal 250 ml capacity, it offers the perfect solution for daily beverage needs.

### ECO FRIENDLY THERMOS

FDM 090

Eco Friendly Thermos

Ø70x150mm 250ml

FDM 090

Eco Friendly Thermos

Ø70x150mm 250ml

FDM 090