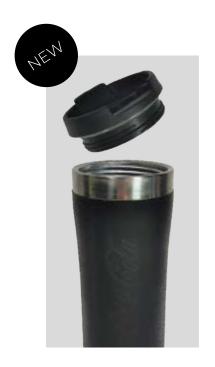

### DOUBLE WALL

STEEL WALL THERMOS

Double Wall Steel Thermos is a high-quality thermos that brings both practicality and elegance to your daily life. With its double-walled steel construction, it keeps your beverages hot or cold for extended periods.