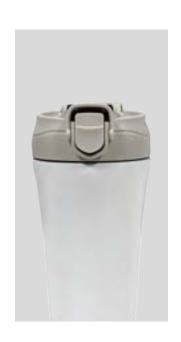

### FDM 161

LED Display Stainless Steel Thermos

Ø78x210mm 480ml

FDM 121

LED Display Stainless Steel Thermos

Ø65x225mm 400ml