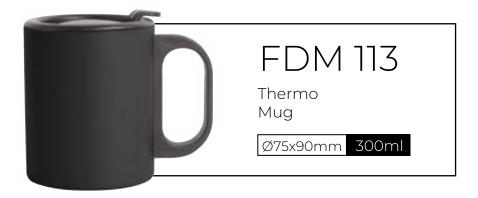

Thermo Mug
Full Offset Print /C/F

Ø70x150mm 250ml

The FDM 113 stainless thermos cup, with dimensions of 70x90mm and a capacity of 300ml, is meticulously designed to meet your daily beverage needs with unmatched efficiency. Constructed from high-quality stainless, this thermos offers exceptional durability, ensuring long-lasting use without compromising its sleek appearance. The double-walled vacuum insulation technology keeps your drinks at the ideal temperature for hours, allowing you to enjoy hot coffee on a chilly morning or refreshing iced tea on a hot afternoon. The ergonomic design of the FDM 113 makes it incredibly comfortable to hold and carry. Its compact size easily fits in your hand and seamlessly slips into your bag, making it the perfect companion for your daily commute, office desk, or weekend adventures. The innovative leak-proof lid provides peace of mind by preventing spills, so you can confidently carry it in your bag without worrying about any mess.