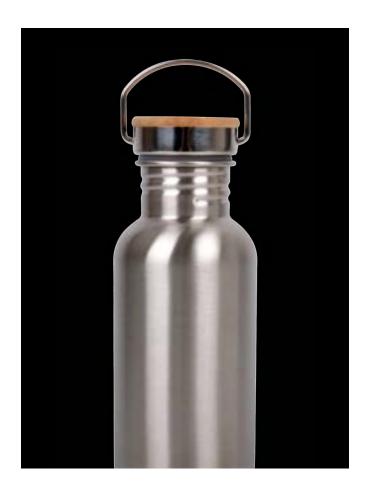

### FDM 114 BAMBOO LID

The FDM 114 is a 500 ml stainless steel water bottle that combines durability with an elegant design. Crafted from high-quality stainless steel, this bottle is built to withstand the rigors of daily use while resisting corrosion, ensuring it remains a reliable companion for years to come. Its standout feature is a beautifully designed bamboo cap, which adds a touch of natural elegance and sophistication to its modern aesthetic. Measuring Ø 72 x 200 mm, the FDM 114 strikes the perfect balance between a compact size and a generous capacity, making it easy to carry while providing enough volume to keep you hydrated throughout the day.

Ø72x200mm 500ml

FDM 167

Stainless Steel Canteen

Ø75x250mm 750ml

FDM 167 FDM 180

Stainless Steel Canteen

Ø75x250mm 750ml

Stainless Steel Thermos