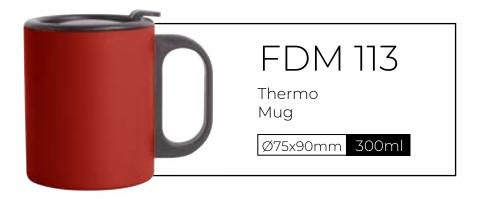

Thermo Mug
Full Offset Print /C/F

Ø70x150mm 250ml

The FDM 113 stainless thermos cup, with dimensions of 70x90mm and a capacity of 300ml, is meticulously designed to meet your daily beverage needs with unmatched efficiency. Constructed from high-quality stainless, this thermos offers exceptional durability, ensuring long-lasting use without compromising its sleek appearance. The double-walled vacuum insulation technology keeps your drinks at the ideal temperature for hours, allowing you to enjoy hot coffee on a chilly morning or refreshing iced tea on a hot afternoon. The ergonomic design of the FDM 113 makes it incredibly comfortable to hold and carry. Its compact size easily fits in your hand and seamlessly slips into your bag, making it the perfect companion for your daily commute, office desk, or weekend adventures. The innovative leak-proof lid provides peace of mind by preventing spills, so you can confidently carry it in your bag without worrying about any mess.