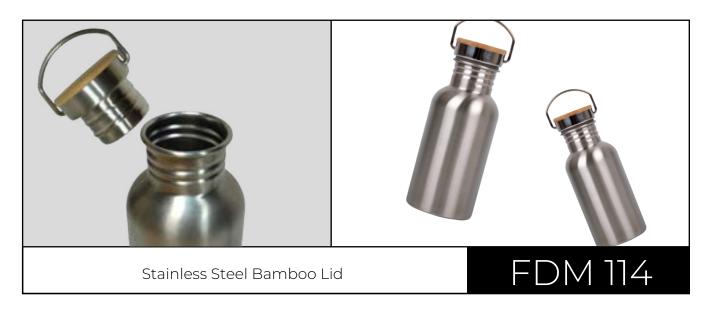

### FDM 114 BAMBOO LID

The FDM 114 is a 500 ml stainless steel water bottle that combines durability with an elegant design. Crafted from high-quality stainless steel, this bottle is built to withstand the rigors of daily use while resisting corrosion, ensuring it remains a reliable companion for years to come. Its standout feature is a beautifully designed bamboo cap, which adds a touch of natural elegance and sophistication to its modern aesthetic. Measuring Ø 72 x 200 mm, the FDM 114 strikes the perfect balance between a compact size and a generous capacity, making it easy to carry while providing enough volume to keep you hydrated throughout the day.