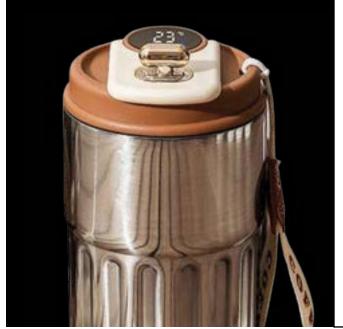

### FDM 174 LED THERMOS

The FDM 174 LED Display Stainless Steel Thermos 75x165mm 410ml is an essential accessory for modern living, combining sleek design with practical functionality. Crafted from high-quality stainless steel, it is both durable and stylish, making it ideal for any setting.