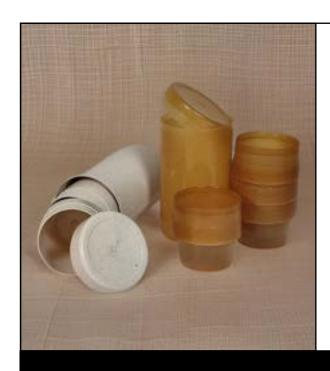

### DOUBLE WALL

STEEL WALL THERMOS

Double Wall Steel Thermos is a high-quality thermos that brings both practicality and elegance to your daily life. With its double-walled steel construction, it keeps your beverages hot or cold for extended periods.