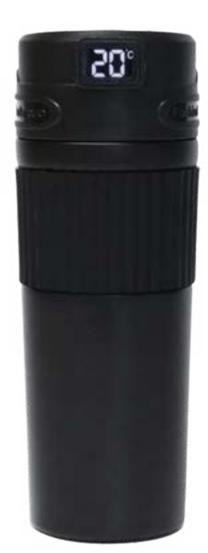

### FDM 161

LED Display Stainless Steel Thermos

Ø78x210mm 480ml

FDM 121

LED Display Stainless Steel Thermos

Ø65x225mm 400ml