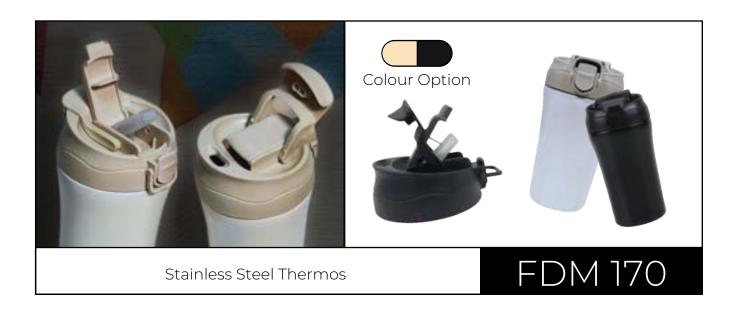

### FDM 112

Stainless Steel French Press

Ø80x220mm 500ml

FDM 158 Stainless Steel Thermos

Ø68x240mm 500ml

FDM 170

Lid With Straw Stainless Steel Thermos

Ø80x170mm 380ml