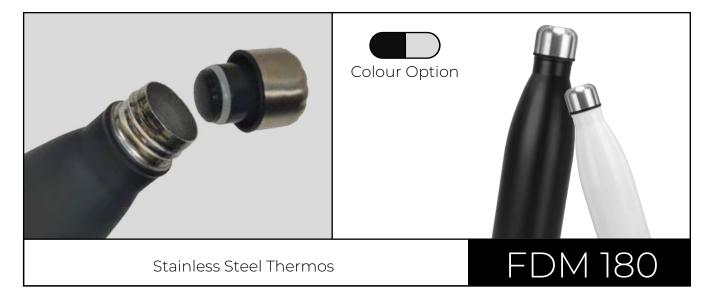

Ø72x200mm 500ml

FDM 167

Stainless Steel Canteen

Ø75x250mm 750ml

FDM 167 FDM 180

Stainless Steel Canteen

Ø75x250mm 750ml

Stainless Steel Thermos

Ø71x278mm <u>500ml</u>

FDM 180

Stainless Steel Thermos

Ø71x278mm 500ml

FDM 136 Vacuum Stainless Steel Thermos

Ø73x195mm 400ml

FDM 136 Vacuum Stainless Steel Thermos

Ø73x195mm 400ml