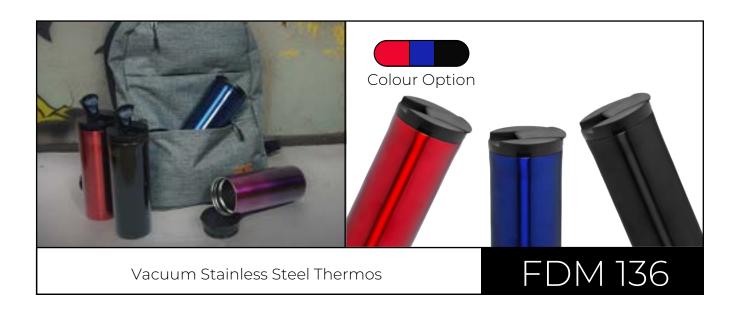

Ø71x278mm <u>500ml</u>

FDM 180

Stainless Steel Thermos

Ø71x278mm 500ml

FDM 136 Vacuum Stainless Steel Thermos

Ø73x195mm 400ml

FDM 136 Vacuum Stainless Steel Thermos

Ø73x195mm 400ml

Ø73x195mm 400ml

FDM 130

Vacuum Stainless Steel Thermos

Ø80x195mm 400ml

FDM 130

Vacuum Stainless Steel Thermos

Ø80x195mm <u>400ml</u>

FDM 130