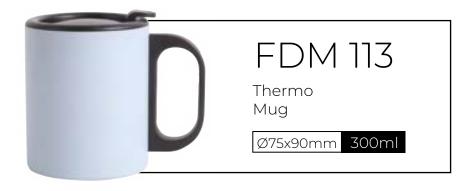

Thermo Mug
Full Offset Print /C/F

Ø70x150mm 250ml

The FDM 113 stainless thermos cup, with dimensions of 70x90mm and a capacity of 300ml, is meticulously designed to meet your daily beverage needs with unmatched efficiency. Constructed from high-quality stainless, this thermos offers exceptional durability, ensuring long-lasting use without compromising its sleek appearance. The double-walled vacuum insulation technology keeps your drinks at the ideal temperature for hours, allowing you to enjoy hot coffee on a chilly morning or refreshing iced tea on a hot afternoon. The ergonomic design of the FDM 113 makes it incredibly comfortable to hold and carry. Its compact size easily fits in your hand and seamlessly slips into your bag, making it the perfect companion for your daily commute, office desk, or weekend adventures. The innovative leak-proof lid provides peace of mind by preventing spills, so you can confidently carry it in your bag without worrying about any mess.