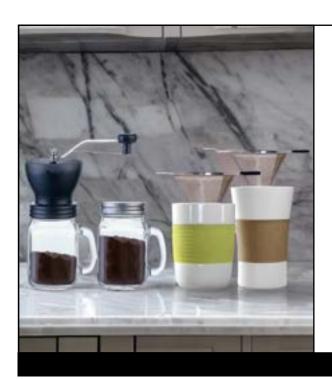

# COFFEE EQUIPMENT

The FDM series equipment provides ideal support for your coffee breaks. FDM 135 Glass Coffee Mug 110x205mm 600ml offers rapid heating and digital control. FDM 119 90x175mm is a compact and hygienic option. FDM 152 85x190mm brings out the aroma perfectly. With these tools, your coffee enjoyment will be at its peak.

### COFFEE

**COFFEE GRINDER** 

The FDM 123 coffee grinder is renowned for its efficiency and reliability, featuring a durable burr grinding mechanism that ensures uniform grind size for consistent flavor extraction.