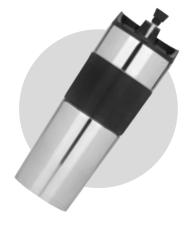

### HOT&FRESH

STAINLESS STEEL FRENCH PRESS

Thanks to the French Press feature, you can enjoy hot, freshly brewed beverages anywhere you like.

With this easy-to-use method, you can experience high-quality coffee and tea at home, at work, or outdoors.

#### STAINLESS STEEL FRENCH PRESS THERMOS

### FDM 112

Stainless Steel French Press

Ø80x220mm 500ml

### FDM 112

Stainless Steel French Press

Ø80x220mm 500<u>m</u>l