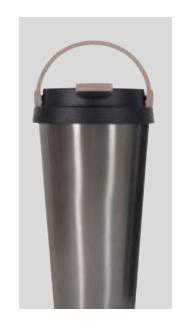

### **BREWING**

**BREWING EQUIPMENT** 

Brewing Equipment FDM 165 is a device designed for precise and efficient brewing, with a 350ml capacity. Targeted at small-scale or home brewers, this model may offer features such as adjustable brewing time and temperature control. Users can achieve ideal results for coffee. tea, or other infusions.

### BREWING EQUIPMENT

FDM 164

MOKA POT

Ø100x120X170mm 160ml

FDM 165

MINI **KETTLE** 

Ø75x175X110mm 350ml

FDM 165

MINI KETTLE

Ø75x175X110mm 350ml