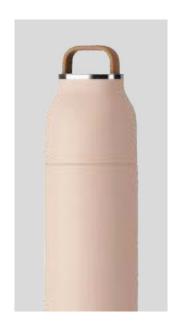

### FDM 114 BAMBOO LID

The FDM 114 is a 500 ml stainless steel water bottle that combines durability with an elegant design. Crafted from high-quality stainless steel, this bottle is built to withstand the rigors of daily use while resisting corrosion, ensuring it remains a reliable companion for years to come. Its standout feature is a beautifully designed bamboo cap, which adds a touch of natural elegance and sophistication to its modern aesthetic. Measuring Ø 72 x 200 mm, the FDM 114 strikes the perfect balance between a compact size and a generous capacity, making it easy to carry while providing enough volume to keep you hydrated throughout the day.

Ø72x200mm 500ml

FDM 167

Stainless Steel Canteen

Ø75x250mm 750ml

FDM 167 FDM 180

Stainless Steel Canteen

Ø75x250mm 750ml

Stainless Steel Thermos