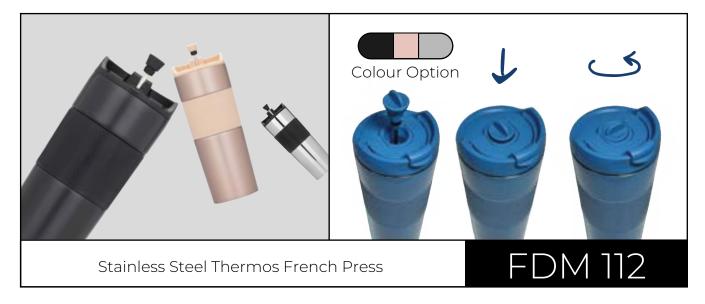

### FDM 112

Stainless Steel French Press

Ø80x220mm 500ml

### FDM 112

Stainless Steel French Press

Ø80x220mm 500<u>m</u>l