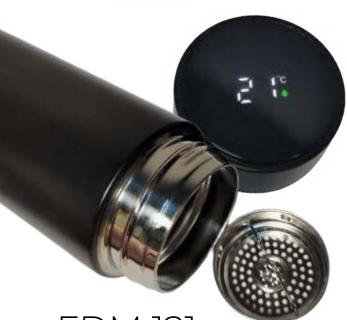

### FDM 174 LED THERMOS

The FDM 174 LED Display Stainless Steel Thermos 75x165mm 410ml is an essential accessory for modern living, combining sleek design with practical functionality. Crafted from high-quality stainless steel, it is both durable and stylish, making it ideal for any setting.

### FDM 161

LED Display Stainless Steel Thermos

Ø78x210mm 480ml

FDM 121

LED Display Stainless Steel Thermos

Ø65x225mm 400ml