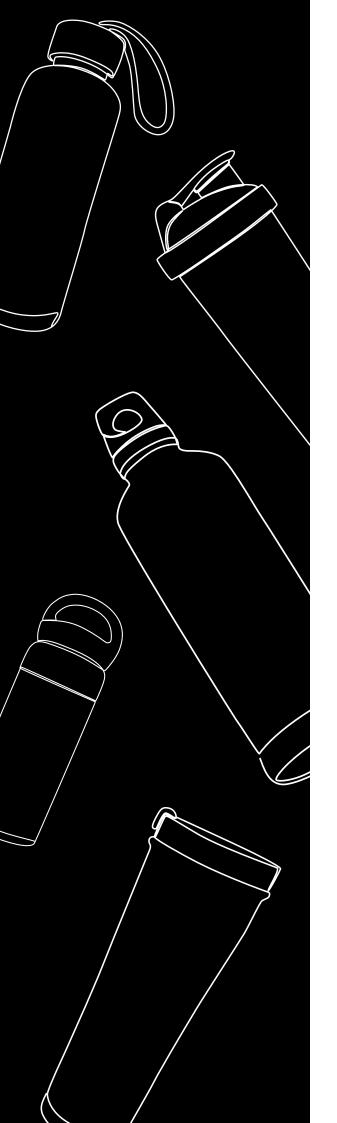

# 2024 MUG CATALOG

FDM 094

Stainless Steel Thermos Flask (Thick Edge)

Ø70x190mm 350ml

FDM 094

Stainless Steel Thermos Flask (Thick Edge)

Ø70x190mm 350ml

FDM 094

Stainless Steel Thermos Flask (Thick Edge)

Ø70x190mm 350ml

FDM 094

Stainless Steel Thermos Flask (Thick Edge)

Ø70x190mm 350ml

FDM 092

Inside Stainless Steel Thermo Mug

70X150 280ml

FDM 094

Stainless Steel Thermos Flask (Thick Edge)

Ø70x190mm 350ml

### DOUBLE WALL

STEEL WALL THERMOS

Double Wall Steel Thermos is a high-quality thermos that brings both practicality and elegance to your daily life. With its double-walled steel construction, it keeps your beverages hot or cold for extended periods.

## STEEL INSIDE THERMOS

FDM 090

Thermo Mug Full Offset Print /C-0

Ø70x150mm 250ml

FDM 090

Thermo Mug
Full Offset Print /C/F

Ø70x150mm 250ml

FDM 090

Thermo Mug
Full Offset Print /C/F

Ø70x150mm 250ml

The FDM 113 stainless thermos cup, with dimensions of 70x90mm and a capacity of 300ml, is meticulously designed to meet your daily beverage needs with unmatched efficiency. Constructed from high-quality stainless, this thermos offers exceptional durability, ensuring long-lasting use without compromising its sleek appearance. The double-walled vacuum insulation technology keeps your drinks at the ideal temperature for hours, allowing you to enjoy hot coffee on a chilly morning or refreshing iced tea on a hot afternoon. The ergonomic design of the FDM 113 makes it incredibly comfortable to hold and carry. Its compact size easily fits in your hand and seamlessly slips into your bag, making it the perfect companion for your daily commute, office desk, or weekend adventures. The innovative leak-proof lid provides peace of mind by preventing spills, so you can confidently carry it in your bag without worrying about any mess.

FDM 120
Bamboo Thermo
Mug

Ø65x200mm 350ml

FDM 163

Double Wall
Glass Mug

Ø77x149mm 350ml

FDM 162

Double Wall
Glass Mug

Ø71x198mm 400ml

FDM 173
Stainless Steel
Thermos

Ø70x180mm 400ml

FDM 173
Stainless Steel
Thermos

Ø70x180mm 400ml

FDM 169

French Press
Stainless Steel Thermos

Ø65x180mm 350ml

FDM 04S

Vacuum Stainless Steel Thermos Flask

Ø67x230mm 400ml

FDM 04S

Vacuum Stainless Steel Thermos Flask

Ø67x230mm 400ml

**FDM 03S** 

Vacuum Stainless Steel Thermos Flask

Ø67x195mm 300ml

FDM 03S

Vacuum Stainless Steel Thermos Flask

Ø67x195mm 300ml

**FDM 03S** 

Vacuum Stainless Steel Thermos Flask

Ø67x195mm 300ml

FDM 03S

Vacuum Stainless Steel Thermos Flask

Ø67x195mm 300ml

FDM 175
Stainless Steel
Thermos

Ø70x190mm 500ml

FDM 125
Stainless Steel
Thermos

Ø90x175mm 500ml

FDM 127-U
Stainless Steel
Thermos

Ø65x220mm 420ml

FDM 175
Stainless Steel
Thermos

Ø70x190mm 500ml

FDM 159 Stainless Steel Thermos Flask

Ø68x165mm

FDM 127-U
Stainless Steel
Thermos

Ø65x220mm 420ml

350ml