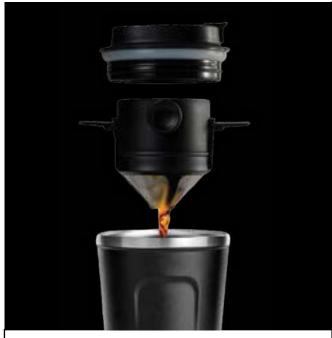

### HOT&FRESH

STAINLESS STEEL FRENCH PRESS

Thanks to the French Press feature, you can enjoy hot, freshly brewed beverages anywhere you like.

With this easy-to-use method, you can experience high-quality coffee and tea at home, at work, or outdoors.

#### STAINLESS STEEL FRENCH PRESS THERMOS

### FDM 112

Stainless Steel French Press

Ø80x220mm 500ml

### FDM 112

Stainless Steel French Press

Ø80x220mm 500<u>m</u>l

### FDM 112

Stainless Steel French Press

Ø80x220mm 500ml

FDM 158 Stainless Steel Thermos

Ø68x240mm 500ml

FDM 170

Lid With Straw Stainless Steel Thermos

Ø80x170mm 380ml