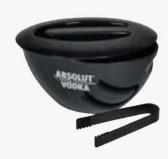

# lce Bucket

The FD 97-13 and FD 97-14 models, with 8-liter and 3-liter capacities and various colour options, are now available.
Choose the FD 97-14 for larger needs or the FD 97-13 for a more compact solution!

### Ice Bucket

FD 97-13 Ice Bucket 8L Single Colour 250x350x255mm

FD 97-14 Ice Bucket 3L 265x195x200mm

FD 97-13 Ice Bucket 8L Double Colour 265x195x200mm

FD 97-11 Ice Bucket 6L Double Colour 300x240x260mm