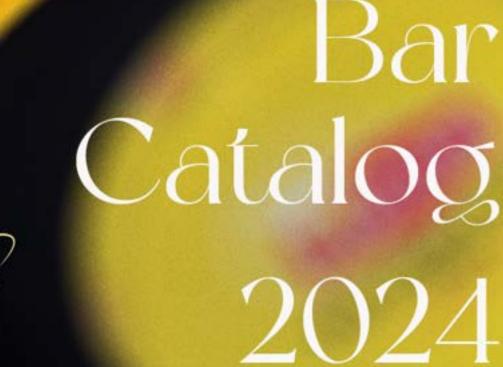

### Ice Bucket

FD 97-13 Ice Bucket 8L Single Colour 250x350x255mm

FD 97-14 Ice Bucket 3L 265x195x200mm

FD 97-13 Ice Bucket 8L Double Colour 265x195x200mm

FD 97-11 Ice Bucket 6L Double Colour 300x240x260mm

FD 97-11 Ice Bucket 6L Double Colour 300x240x260mm

FD 97-17 Ice Bucket 4L Ø222x254mm

FD 97-11

The FD 97-11 Ice Bucket boasts a generous 6-liter capacity and dimensions of 300x240x260 mm, making it ideal for keeping beverages cold during gatherings or events. Its spacious design allows you to store plenty of ice and drinks, ensuring that your guests stay refreshed throughout the occasion.