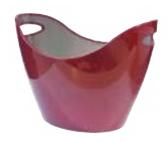

### Ice Bucket

FD 97-13 Ice Bucket 8L Single Colour 250x350x255mm

FD 97-14 Ice Bucket 3L 265x195x200mm

FD 97-13 Ice Bucket 8L Double Colour 265x195x200mm

FD 97-11 Ice Bucket 6L Double Colour 300x240x260mm

FD 97-11 Ice Bucket 6L Double Colour 300x240x260mm

FD 97-17 Ice Bucket 4L Ø222x254mm

FD 97-11

The FD 97-11 Ice Bucket boasts a generous 6-liter capacity and dimensions of 300x240x260 mm, making it ideal for keeping beverages cold during gatherings or events. Its spacious design allows you to store plenty of ice and drinks, ensuring that your guests stay refreshed throughout the occasion.