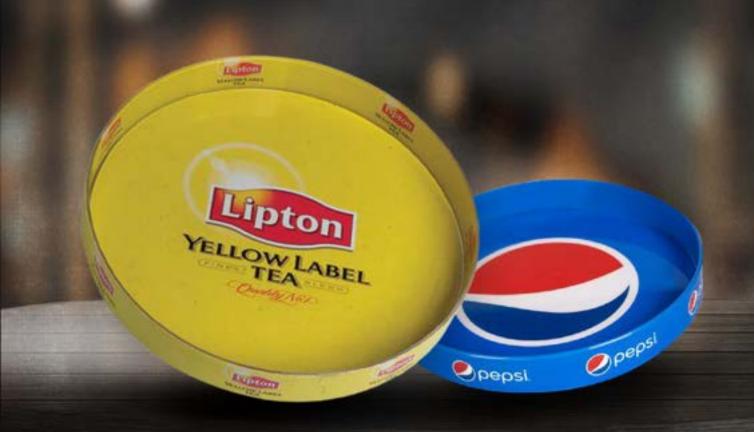

# Service Tray

Introducing the FD-03 Ø310X40 mm Service Tray! Measuring 310x 40mm, this sleek and durable tray is perfect for serving drinks, appetizers, or desserts with style.

### Service Tray

FD 98-04 Service Tray 345x45mm

FD 03 Service Tray 310x40mm

FD 16 Service Tray 25x40mm

FD 228 Service Tray Ø380X20mm

FD 225 Square Service Tray 345X345x95mm

FD 12 Hexagon Service Tray Ø370x40mm