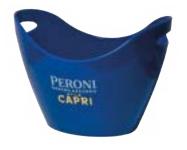

### Ice Bucket

FD 97-13 Ice Bucket 8L Single Colour 250x350x255mm

FD 97-14 Ice Bucket 3L 265x195x200mm

FD 97-13 Ice Bucket 8L Double Colour 265x195x200mm

FD 97-11 Ice Bucket 6L Double Colour 300x240x260mm

FD 97-11 Ice Bucket 6L Double Colour 300x240x260mm

FD 97-17 Ice Bucket 4L Ø222x254mm

FD 97-11

The FD 97-11 Ice Bucket boasts a generous 6-liter capacity and dimensions of 300x240x260 mm, making it ideal for keeping beverages cold during gatherings or events. Its spacious design allows you to store plenty of ice and drinks, ensuring that your guests stay refreshed throughout the occasion.