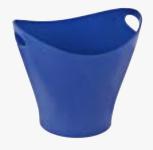

# lce Bucket

The FD 97-13 and FD 97-14 models, with 8-liter and 3-liter capacities and various colour options, are now available.
Choose the FD 97-14 for larger needs or the FD 97-13 for a more compact solution!

### Ice Bucket

FD 97-13 Ice Bucket 8L Single Colour 250x350x255mm

FD 97-14 Ice Bucket 3L 265x195x200mm

FD 97-13 Ice Bucket 8L Double Colour 265x195x200mm

FD 97-11 Ice Bucket 6L Double Colour 300x240x260mm