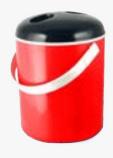

FD 97-11 Ice Bucket 6L Double Colour 300x240x260mm

FD 97-17 Ice Bucket 4L Ø222x254mm

FD 97-11

The FD 97-11 Ice Bucket boasts a generous 6-liter capacity and dimensions of 300x240x260 mm, making it ideal for keeping beverages cold during gatherings or events. Its spacious design allows you to store plenty of ice and drinks, ensuring that your guests stay refreshed throughout the occasion.