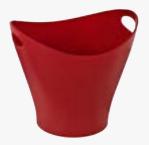

# lce Bucket

The FD 97-13 and FD 97-14 models, with 8-liter and 3-liter capacities and various colour options, are now available.
Choose the FD 97-14 for larger needs or the FD 97-13 for a more compact solution!

### Ice Bucket

FD 97-13 Ice Bucket 8L Single Colour 250x350x255mm

FD 97-14 Ice Bucket 3L 265x195x200mm

FD 97-13 Ice Bucket 8L Double Colour 265x195x200mm

FD 97-11 Ice Bucket 6L Double Colour 300x240x260mm